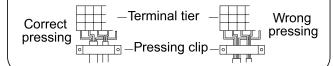

is any leakage at the connecting part and bonnet with hydrophone or soapsuds.

#### Connecting

Connecting circular terminals:

1. Connecting circular terminals:

The connecting method of circular terminal is shown in the Fig. Take off the screw, connect it to the terminal tier after heading it through the ring at the end of the lead and then tighten it.

#### 2. Connecting straight terminals:

The connection methods for the circular terminals are shown as follows: loosen the screw before putting the line terminal into the terminal tier, tighten the screw and confirm it has been clamped by pulling the line gently.

#### 3. Pressing connecting line

After connecting line is completed, press the connecting line with clips which should press on the protective sleeve of the connecting line.



#### **Installing and Dismantling Indoor Unit**

#### 1. Installation

During the installation of this series machines, fasten the wall pad on the wall first, hang the machine on the pothook, push it towards the wall pad until the sound of 'pa' 'pa' is heard. At this time, the agraffes of the indoor unit have hitched on the pad, as shown in the Fig.1 with dotted line.

#### 2. Dismantling

During dismantling this series machines, push agraffes at the bottom of indoor unit upwards to release them, as shown in Fig.3, and pull up the bottom of indoor unit outwards gently and then raise the unit upwards in the bevel direction to release the pothook at the upper part of the wall pad, as shown in Fig.3.



Fig. 3



#### 30.9.8 Electrical wiring

#### ⚠ Warning

 Electrical construction should