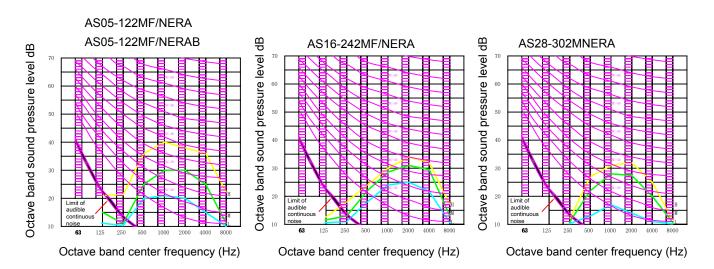

#### 30. High Wall Type Indoor Unit (N platform)

#### 30.1 Feature

- Wider capacity range from 1.5kW to 9.0kW, meeting variable capacity needs.
- Built-in EEV and easy support clip, enabling easy installation
- DC fan motor for low sound level and higher efficiency
- Long distance and 3D air supplying,
- Quick cooling & heating