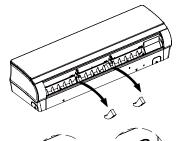

#### 30. High Wall Type Indoor Unit (N platform)

#### 30.1 Feature

- Wider capacity range from 1.5kW to 9.0kW, meeting variable capacity needs.
- Built-in EEV and easy support clip, enabling easy installation
- DC fan motor for low sound level and higher efficiency
- Long distance and 3D air supplying,
- Quick cooling & heating