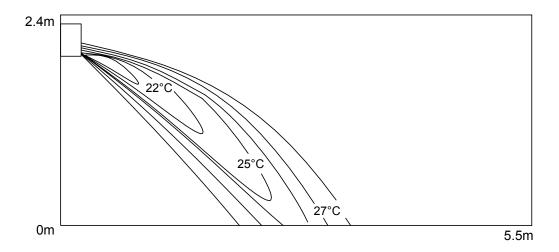

#### 30. High Wall Type Indoor Unit (N platform)

#### 30.1 Feature

- Wider capacity range from 1.5kW to 9.0kW, meeting variable capacity needs.
- Built-in EEV and easy support clip, enabling easy installation
- DC fan motor for low sound level and higher efficiency
- Long distance and 3D air supplying,
- Quick cooling & heating