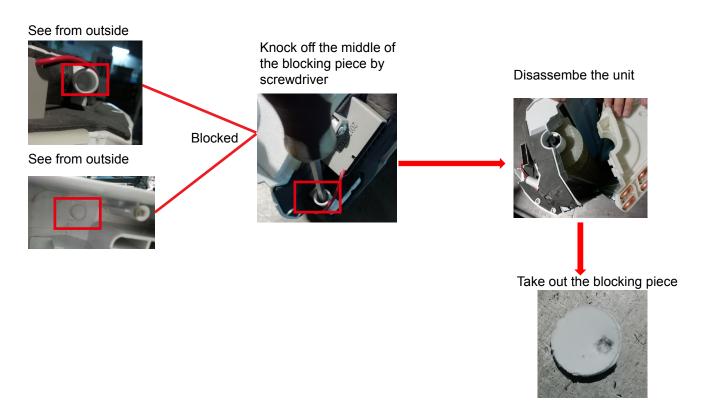

ght side drainage when out of factory, but you can change it to left side drainage

#### Opertion method as follows:

Step 1: Remove the screw that secures the right side drain pipe, then unplug the drain pipe







Step 2: Unplug the rubber plug on the drain hole on the left side of the unit



Step 3: Install the drain pipe removed from the right side onto the drain hole of the left side, fixed with the screw



## Haier

#### Note:

For the AS052/072/092/122 indoor units the middle of the left drain is unblocked, can install the drain pipe directly.



But for AS162/182/242 and AS282/302 indoor untis the middle of the left drain is blocked, so first need to knock off the middle of the blocking piece and take it out to avoid noise when the unit is running. Then install the drain pipe.



Step 4: Install the rubber plug on the left drain hole to the right drain hole to prevent water leakage.





Fitting of the Mounting Plate and Positioning of the wall Hole

#### When the mounting plate is first fixed

- 1. Carry out, based on the neighboring pillars or lintels, a proper leveling for the plate to be fixed against the wall, then temporarily fasten the plate with one steel nail.
- 2. Make sure once more the proper level of the plate, by hanging a thread with a weight from the central top of the plate, then fasten securely the plate with the attachment steel nail.
- 3. Find the wall hole location A using a measuring tape.



#### Pay attention to the following points before installation of machine:

1. Take out cushion blocks on the left and right angle beads as shown in th