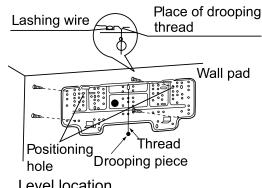

.

Then fix it with a concrete steel nail, and measure the position of the wall hole A.

#### (2) Drilling Hole & Mounting Guard Ring

Drill a hole of 60mm bore with a slight tilt downwards to the outside, mount the guard ring, and seal it with gesso or putty after finishing the installation.

#### (3) Arranging Wiring of Indoor Unit

Arrange the layout of connection pipe, drain pipe, connecting line, signal line and air refreshing pipe according to the locations of your indoor unit, outdoor unit and wall holes, with drainage hose lower, connecting line upper. Intercrossing winding is not allowed between the mains line and the connecting line, and the drain pipe(especially in the indoor unit and the inside of machine) should be winded with heat insulating materials for heat preservation.



Level location





(4) Lead the connection tubing(liquid pipe and gas pipe) through the hole into the wall, or connect piping and wiring of indoor unit(check the number of wiring terminals of indoor and outdoor units and connect terminals with the same number and color), and then put the connection tubing and the connecting line through from the inside wall for the connection with outdoor unit.

#### The operation for changing the direction of drain pipe

The N high wall indoor units are right side drainage when out of factory, but you can change it to left side drainage

#### Opertion method as follows:

Step 1: Remove the screw that secures the right side drain pipe, then unplug the drain pipe







Step 2: Unplug the rubber plug on the drain hole on the left side of the unit



Step