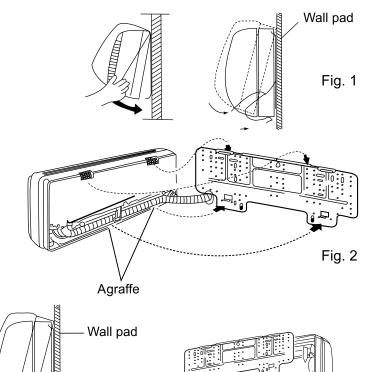

ting line with clips which should press on the protective sleeve of the connecting line.



#### **Installing and Dismantling Indoor Unit**

#### 1. Installation

During the installation of this series machines, fasten the wall pad on the wall first, hang the machine on the pothook, push it towards the wall pad until the sound of 'pa' 'pa' is heard. At this time, the agraffes of the indoor unit have hitched on the pad, as shown in the Fig.1 with dotted line.

#### 2. Dismantling

During dismantling this series machines, push agraffes at the bottom of indoor unit upwards to release them, as shown in Fig.3, and pull up the bottom of indoor unit outwards gently and then raise the unit upwards in the bevel direction to release the pothook at the upper part of the wall pad, as shown in Fig.3.



Fig. 3



#### 30.9.8 Electrical wiring

#### ⚠ Warning

 Electrical construction should be made with specific mains circuit by the qualified personnel according to the installation instruction. Electric shock and fire may be caused if the capacity of power supply is not sufficient.



• During arranging the wiring layout, specified cables should be used as the mains line, which accords with the local regulations on wiring. Connecting and fastening should be performed reliably to avoid the external force of cables from transmitting to the terminals. Improper connection or fastness may lead to burning or fire accidents.



• There must be the ground connection according to the criterion. Unreliable grounding may cause electrical shocks. Do not connect the grounding line to the gas pipe, w