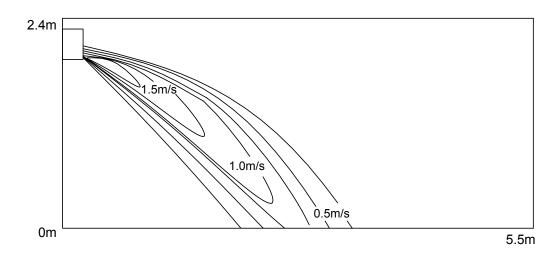

#### 30. High Wall Type Indoor Unit (N platform)

#### 30.1 Feature

- Wider capacity range from 1.5kW to 9.0kW, meeting variable capacity needs.
- Built-in EEV and easy support clip, enabling easy installation
- DC fan motor for low sound level and higher efficiency
- Long distance and 3D air supplying,
- Quick cooling & heating