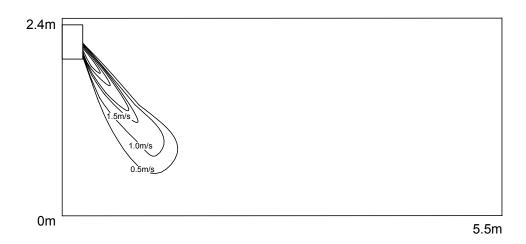

#### 30. High Wall Type Indoor Unit (N platform)

#### 30.1 Feature

- Wider capacity range from 1.5kW to 9.0kW, meeting variable capacity needs.
- Built-in EEV and easy support clip, enabling easy installation
- DC fan motor for low sound level and higher efficiency
- Long distance and 3D air supplying,
- Quick cooling & heating