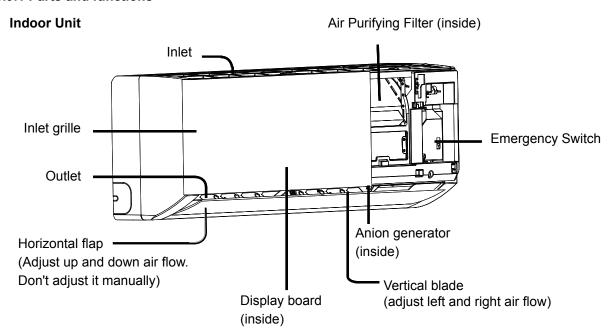

#### 30. High Wall Type Indoor Unit (N platform)

#### 30.1 Feature

- Wider capacity range from 1.5kW to 9.0kW, meeting variable capacity needs.
- Built-in EEV and easy support clip, enabling easy installation
- DC fan motor for low sound level and higher efficiency
- Long distance and 3D air supplying,
- Quick cooling & heating