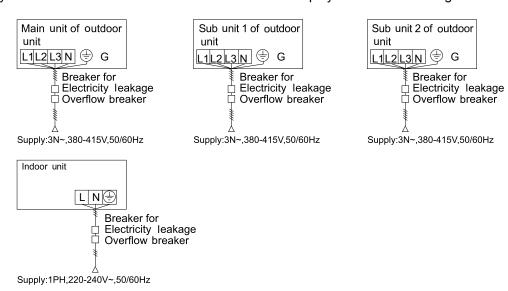

Controller wiring and refrigerant tubing can be arranged and fixed together.
- The machine can't be powered on before electrical operation. Maintenance should be done while the power is shut down.
- Seal the thread hole with heat insulating materials to avoid condensation.
- Signal line and power line are separately independent, which can't share one line. [Note: the power line, signal
  line are provided by users. Parameters for power lines are shown as below: 3\*(1.0-1.5) mm²; parameters for
  signal line: 2\*(0.75-1.25)mm²(shielded line)]
- 5 butt lines (1.5mm) are equipped in the machine before delivery, which are used in connection between the valve box and the electrical system of the machine. The detailed connection is displayed in the circuit diagram.

#### Supply Wiring Drawing





• Indoor units and outdoor units should be connected to the power source separately. Indoor units must share one single electrical source, but its capacity and specifications should be calculated. Indoor & outdoor units should be equipped with the power leakage breaker and the overflow breaker.

#### Signal Wiring Drawing



Outdoor units are of parallel connection via three lines with polarity. The master unit, central control and all indoor units are of parallel connection via two lines without polarity. The singal line between wired controller and indoor units are polarity

There are three connecting ways between wired controller and indoor units:

A. One wired controller controls one indoor unit, the wired controller connects with the ABC terminal of indoor unit.



B. Two wired co