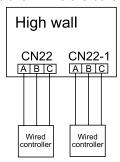

cifications should be calculated. Indoor & outdoor units should be equipped with the power leakage breaker and the overflow breaker.

#### Signal Wiring Drawing



Outdoor units are of parallel connection via three lines with polarity. The master unit, central control and all indoor units are of parallel connection via two lines without polarity. The singal line between wired controller and indoor units are polarity

There are three connecting ways between wired controller and indoor units:

A. One wired controller controls one indoor unit, the wired controller connects with the ABC terminal of indoor unit.



B. Two wired controllers control one indoor unit. Either of the wired controls can be set to be the master wired controller while the other is set to be the slave wired controller.



Master and slave controller setting method for YR-E17, other controllers' setting method please refer to the controller manual

| ı     | No.                  | Туре                 | State of switch   | Function description |  |
|-------|----------------------|----------------------|-------------------|----------------------|--|
|       | C\\\\1 1             | Select the master or | ON                | Slave controller     |  |
| SW1-1 | the slave controller | OFF                  | Master controller |                      |  |



#### C. One wired controller controls multiple units

#### 0151800244B PCB



#### Note:

- 1. Plug the wired controller terminal to the CN22 terminal of master unit which wired address is 0.
- 2. The CN22-1 terminal of the previous unit is connected to the C