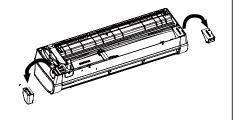

#### 30. High Wall Type Indoor Unit (N platform)

#### 30.1 Feature

- Wider capacity range from 1.5kW to 9.0kW, meeting variable capacity needs.
- Built-in EEV and easy support clip, enabling easy installation
- DC fan motor for low sound level and higher efficiency
- Long distance and 3D air supplying,
- Quick cooling & heating