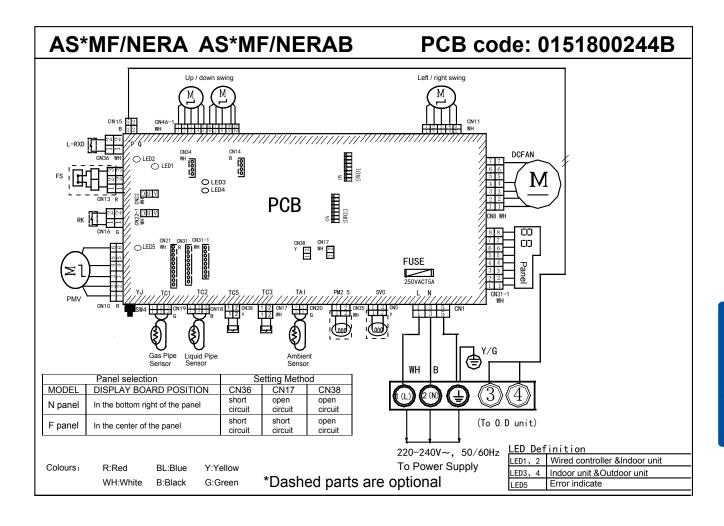

|



#### 30.3 Dimension



| Model                     | А    | В   | С   |
|---------------------------|------|-----|-----|
| AS052/072/092/122MF/NERA  | 855  | 200 | 280 |
| AS052/072/092/122MF/NERAB | 855  | 208 | 280 |
| AS162/182/242MF/NERA      | 1115 | 243 | 336 |
| AS282/302MNERA            | 1316 | 270 | 365 |



#### 30.4 Piping diagram





#### 30.5 Wiring diagram





#### 30.6 Electric characteristics

| Units       |       |       |         |                | Power | supply | Indoor fa     | an motor | Power in | nput (W) |
|-------------|-------|-------|---------|----------------|-------|--------|---------------|----------|----------|----------|
| Model       | Phase | FQY   | Voltage | Volt.<br>range | MCA   | MFA    | Output<br>(W) | FLA      | Cooling  | Heating  |
| AS052MNERA  | 1     | 50/60 | 220     | 198~242        | 0.18  | 0.56   | 30            | 0.14     | 43       | 43       |
| AS072MNERA  | 1     | 50/60 | 220     | 198~242        | 0.18  | 0.56   | 30            | 0.14     | 43       | 43       |
| AS092MNERA  | 1     | 50/60 | 220     | 198~242        | 0.18  | 0.56   | 30            | 0.14     | 43       | 43       |
| AS122MNE