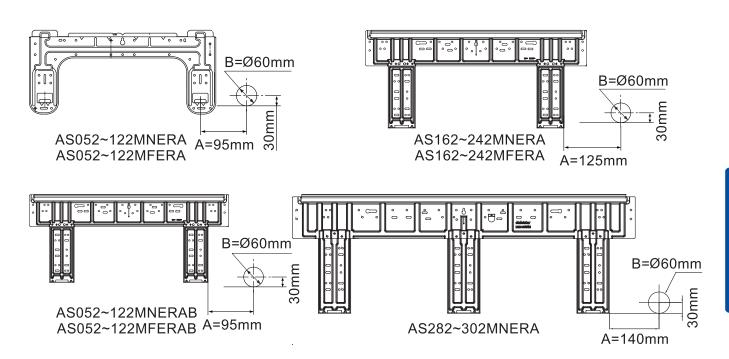

cked, so first need to knock off the middle of the blocking piece and take it out to avoid noise when the unit is running. Then install the drain pipe.



Step 4: Install the rubber plug on the left drain hole to the right drain hole to prevent water leakage.





Fitting of the Mounting Plate and Positioning of the wall Hole

#### When the mounting plate is first fixed

- 1. Carry out, based on the neighboring pillars or lintels, a proper leveling for the plate to be fixed against the wall, then temporarily fasten the plate with one steel nail.
- 2. Make sure once more the proper level of the plate, by hanging a thread with a weight from the central top of the plate, then fasten securely the plate with the attachment steel nail.
- 3. Find the wall hole location A using a measuring tape.



#### Pay attention to the following points before installation of machine:

1. Take out cushion blocks on the left and right angle beads as shown in the following Figure.





2. Remove 2 gaskets under the cross-flow fan. (used for AS162/182/242MN/FERA)

3. Clean the burr on the surface of fracture to avoid the power wire from being scratched after removing the virtual opening of the outgoing line slot on the case by hands in indoor power-on process.





#### When the mounting plate is fixed side bar and lintel

- Fix to side bar and lintel a mounting bar, which is separately sold, and then fasten the plate to the fixed mounting bar.
- Refer to the previous article, "When the mounting plate is first fixed" for the position of wall hole.

Tubing Permissible Length & Height Difference

Pl