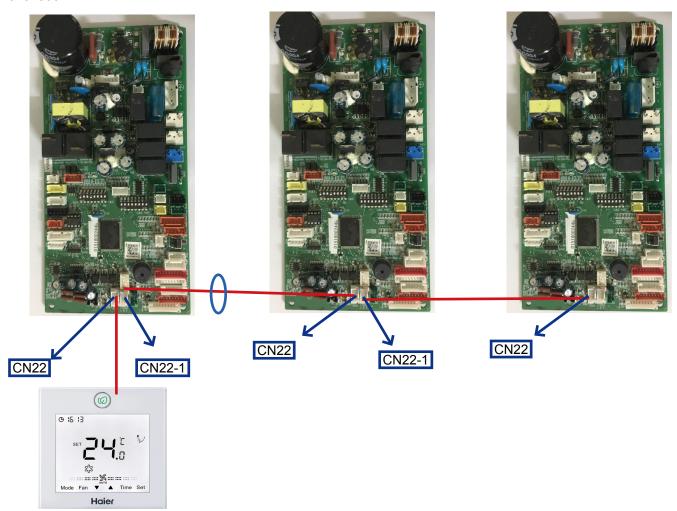

B. Two wired controllers control one indoor unit. Either of the wired controls can be set to be the master wired controller while the other is set to be the slave wired controller.



Master and slave controller setting method for YR-E17, other controllers' setting method please refer to the controller manual

| ı     | No.                  | Туре                 | State of switch   | Function description |  |
|-------|----------------------|----------------------|-------------------|----------------------|--|
|       | C\\\\1 1             | Select the master or | ON                | Slave controller     |  |
| SW1-1 | the slave controller | OFF                  | Master controller |                      |  |



#### C. One wired controller controls multiple units

#### 0151800244B PCB



#### Note:

- 1. Plug the wired controller terminal to the CN22 terminal of master unit which wired address is 0.
- 2. The CN22-1 terminal of the previous unit is connected to the CN22 terminal of the next unit
- 3. Wired address setting

|                            |                       | [1]       | [2]       | [3]       | [4]       | Wired control address          |
|----------------------------|-----------------------|-----------|-----------|-----------|-----------|--------------------------------|
|                            |                       | OFF       | OFF       | OFF       | OFF       | Master unit in group control   |
| SW01_1                     |                       | OFF       | OFF       | OFF       | <u>ON</u> | Slave unit 1 in group control  |
| SW01_2<br>SW0