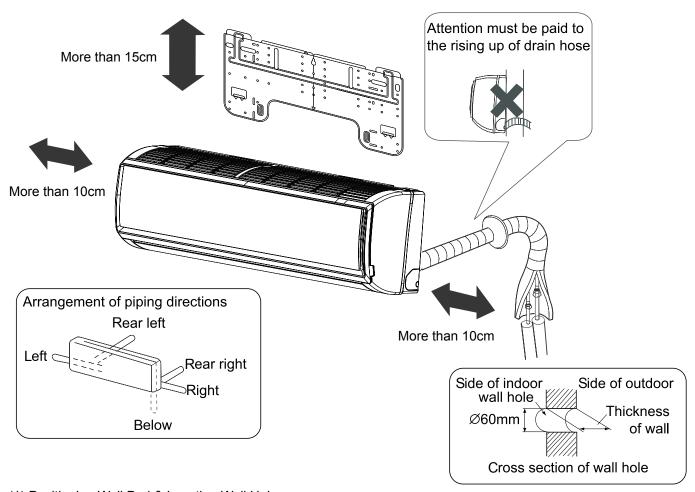

lectrical appliances such as television, instruments, devices, artwork, piano, wireless equipment and other valuables should not be placed under the indoor unit and over 1m away from the daylight lamp as to prevent condensate from dropping into them and causing damage.

#### 2. The following steps can be taken after selecting the installation place:

Cut a hole on the wall and put the connecting pipe and connecting thread into the PVC, which is purchased at the local shop. With a slight downwards tilt towards the exterior, the gradient should be kept at least 1/100. before cutting the hole, check if there are pipes or reinforcing steel bars at the rear of the hole. Making the hole in the place with wires or pipes should be avoided.

## Haier

#### 3. Installation Drawing of Indoor Units:



#### (1) Positioning Wall Pad & Locating Wall Holes

Fix the pad according to the installation location and the pipe layout of indoor unit (please refer to the installation drawing).

Installation should be done under the crossbeam or on the flat wall near the pillar. First fix the pad with a steel nail on the wall.

Drop a thread with a bolt through the pad center or use a level meter to find the level.

Then fix it with a concrete steel nail, and measure the position of the wall hole A.

#### (2) Drilling Hole & Mounting Guard Ring

Drill a hole of 60mm bore with a slight tilt downwards to the outside, mount the guard ring, and seal it with gesso or putty after finishing the installation.

#### (3) Arranging Wiring of Indoor Unit

Arrange the layout of connection pipe, drain pipe, conn