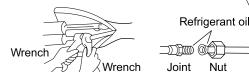

#### 30. High Wall Type Indoor Unit (N platform)

#### 30.1 Feature

- Wider capacity range from 1.5kW to 9.0kW, meeting variable capacity needs.
- Built-in EEV and easy support clip, enabling easy installation
- DC fan motor for low sound level and higher efficiency
- Long distance and 3D air supplying,
- Quick cooling & heating