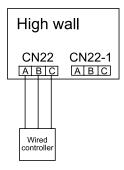

Wiring Drawing





• Indoor units and outdoor units should be connected to the power source separately. Indoor units must share one single electrical source, but its capacity and specifications should be calculated. Indoor & outdoor units should be equipped with the power leakage breaker and the overflow breaker.

#### Signal Wiring Drawing



Outdoor units are of parallel connection via three lines with polarity. The master unit, central control and all indoor units are of parallel connection via two lines without polarity. The singal line between wired controller and indoor units are polarity

There are three connecting ways between wired controller and indoor units:

A. One wired controller controls one indoor unit, the wired controller connects with the ABC terminal of indoor unit.



B. Two wired controllers control one indoor unit. Either of the wired controls can be set to be the master wired controller while the other is set to be the slave wired controller.



Master and slave controller setting method for YR-E17, other controllers' setting method please refer to the controller manual

| ı     | No.                  | Туре                 | State of switch   | Function description |  |
|-------|----------------------|----------------------|-------------------|----------------------|--|
|       | C\\\\1 1             | Select the master or | ON                | Slave controller     |  |
| SW1-1 | the slave controller | OFF                  | Master controller |                      |  |



#### C. One wired controller controls multiple units

#### 0151800244B PCB