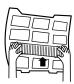

o economize electricity, or the machine will still consume power. Air cleaner and shell must be mounted after cleaning.



Clean the machine (Cleaning ways are approximately same, taking AS182MNERA indoor machine as example).

Turn off the air conditioner before cleaning. Do not touch the machine if the hands are wet. Neither hot water nor solvent should be used in cleaning.

#### Replacement of Air Purifying Filter

#### 1. Open the inlet grille

Prop up the inlet grille by using a small device named grille-support which located in the right side of the indoor unit.



2. Detach the standard air filter

Slide the knob slightly upward to release the filter, then withdraw it.



#### 3. Attach Air Purifying Filter

Put air purifying filter appliances into the right and left filter frames.



4. Attach the standard air filter (Necessary installation)



#### ATTENTION:

The white side of the photo catalyst air purifying filter face outside, and the black side face the unit The green side of the bacteria-killing medium air purifying filter face outside, and the white side face the unit.

5. Close the inlet grille Close the Grille surely

#### NOTE:

- The photo catalyst air purifying filter will be polarized in fixed time. In normal family, it will be polarized every 6 months.
- The bacteria-killing medium air purifying filter will be used for a long time, no need for replacement. But in the period of using them, you should remove the dust frequently by using vacuum cleaner or flaping them lightly, otherwise, its performance will be affected.
- Please keep the bacteria-killing