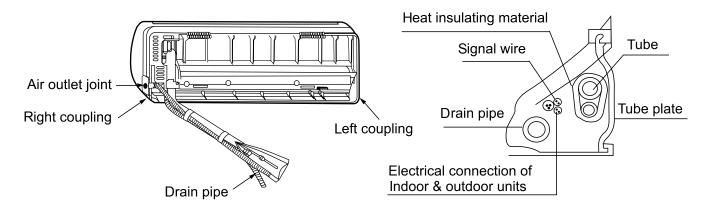

a concrete steel nail, and measure the position of the wall hole A.

#### (2) Drilling Hole & Mounting Guard Ring

Drill a hole of 60mm bore with a slight tilt downwards to the outside, mount the guard ring, and seal it with gesso or putty after finishing the installation.

#### (3) Arranging Wiring of Indoor Unit

Arrange the layout of connection pipe, drain pipe, connecting line, signal line and air refreshing pipe according to the locations of your indoor unit, outdoor unit and wall holes, with drainage hose lower, connecting line upper. Intercrossing winding is not allowed between the mains line and the connecting line, and the drain pipe(especially in the indoor unit and the inside of machine) should be winded with heat insulating materials for heat preservation.



Level location





(4) Lead the connection tubing(liquid pipe and gas pipe) through the hole into the wall, or connect piping and wiring of indoor unit(check the number of wiring terminals of indoor and outdoor units and connect terminals with the same number and color), and then put the connection tubing and the connecting line through from the inside wall for the connection with outdoor unit.

#### The operation for changing the direction of drain pipe

The N high wall indoor units are right side drainage when out of factory, but you can change it to left side drainage

#### Opertion method as follows:

Step 1: Remove the screw that secures the right side drain pipe, then unplug the drain pipe







Step 2: Unplug the rubber plug on the drain hole on the left side of the unit



Step 3: Install the drai