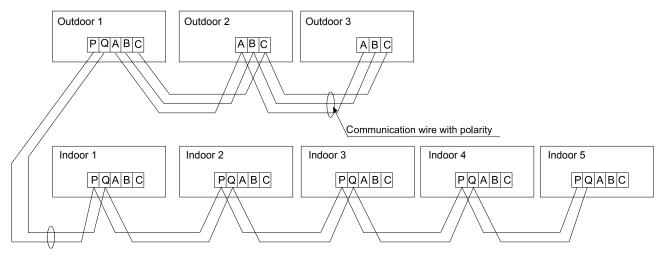

t, which can't share one line. [Note: the power line, signal
  line are provided by users. Parameters for power lines are shown as below: 3\*(1.0-1.5) mm²; parameters for
  signal line: 2\*(0.75-1.25)mm²(shielded line)]
- 5 butt lines (1.5mm) are equipped in the machine before delivery, which are used in connection between the valve box and the electrical system of the machine. The detailed connection is displayed in the circuit diagram.

#### Supply Wiring Drawing





• Indoor units and outdoor units should be connected to the power source separately. Indoor units must share one single electrical source, but its capacity and specifications should be calculated. Indoor & outdoor units should be equipped with the power leakage breaker and the overflow breaker.

#### Signal Wiring Drawing



Outdoor units are of parallel connection via three lines with polarity. The master unit, central control and all indoor units are of parallel connection via two lines without polarity. The singal line between wired controller and indoor units are polarity

There are three connecting ways between wired controller and indoor units:

A. One wired controller controls one indoor unit, the wired controller connects with the ABC terminal of indoor unit.



B. Two wired controllers control one indoor unit. Either of the wired controls can be set to be the master wired controller while the other is set to be the slave wired controller.



Master and slave controller setting method for YR-E17, other controllers' setting method please refer to the controller manual

| ı     | No.                  |