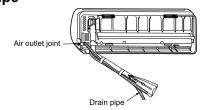

#### 30. High Wall Type Indoor Unit (N platform)

#### 30.1 Feature

- Wider capacity range from 1.5kW to 9.0kW, meeting variable capacity needs.
- Built-in EEV and easy support clip, enabling easy installation
- DC fan motor for low sound level and higher efficiency
- Long distance and 3D air supplying,
- Quick cooling & heating