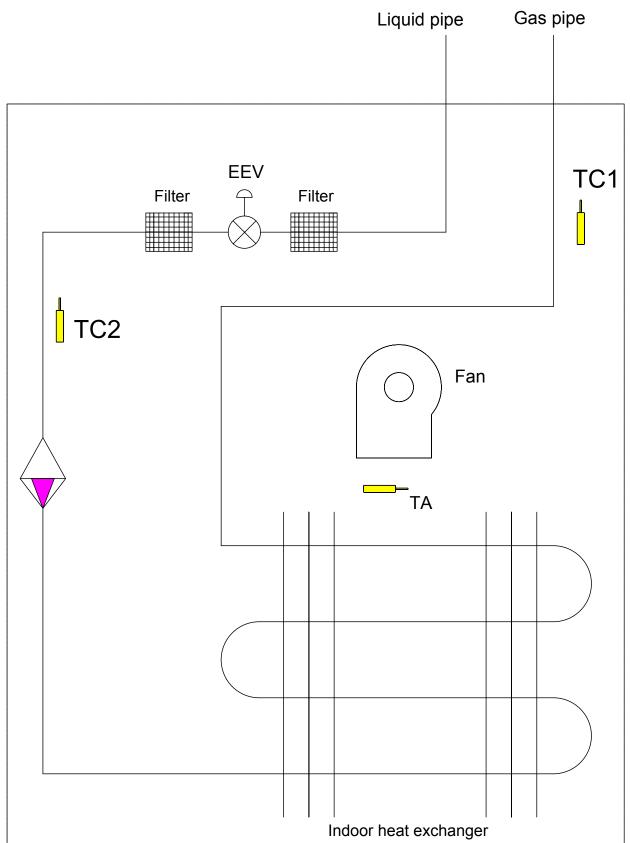

|



#### 30.3 Dimension



| Model                     | А    | В   | С   |
|---------------------------|------|-----|-----|
| AS052/072/092/122MF/NERA  | 855  | 200 | 280 |
| AS052/072/092/122MF/NERAB | 855  | 208 | 280 |
| AS162/182/242MF/NERA      | 1115 | 243 | 336 |
| AS282/302MNERA            | 1316 | 270 | 365 |



#### 30.4 Piping diagram





#### 30.5 Wiring diagram





#### 30.6 Electric characteristics

| Units       |       |       |         |                | Power | supply | Indoor fa     | an motor | Power in | nput (W) |
|-------------|-------|-------|---------|----------------|-------|--------|---------------|----------|----------|----------|
| Model       | Phase | FQY   | Voltage | Volt.<br>range | MCA   | MFA    | Output<br>(W) | FLA      | Cooling  | Heating  |
| AS052MNERA  | 1     | 50/60 | 220     | 198~242        | 0.18  | 0.56   | 30            | 0.14     | 43       | 43       |
| AS072MNERA  | 1     | 50/60 | 220     | 198~242        | 0.18  | 0.56   | 30            | 0.14     | 43       | 43       |
| AS092MNERA  | 1     | 50/60 | 220     | 198~242        | 0.18  | 0.56   | 30            | 0.14     | 43