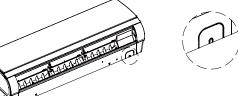

#### 30. High Wall Type Indoor Unit (N platform)

#### 30.1 Feature

- Wider capacity range from 1.5kW to 9.0kW, meeting variable capacity needs.
- Built-in EEV and easy support clip, enabling easy installation
- DC fan motor for low sound level and higher efficiency
- Long distance and 3D air supplying,
- Quick cooling & heating