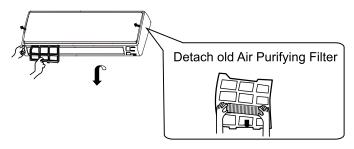

ation can be performed for half a day to make the inside of machine dry.
- 2. Electrical power should be cut down to economize electricity, or the machine will still consume power. Air cleaner and shell must be mounted after cleaning.



Clean the machine (Cleaning ways are approximately same, taking AS182MNERA indoor machine as example).

Turn off the air conditioner before cleaning. Do not touch the machine if the hands are wet. Neither hot water nor solvent should be used in cleaning.

#### Replacement of Air Purifying Filter

#### 1. Open the inlet grille

Prop up the inlet grille by using a small device named grille-support which located in the right side of the indoor unit.



2. Detach the standard air filter

Slide the knob slightly upward to release the filter, then withdraw it.



#### 3. Attach Air Purifying Filter

Put air purifying filter appliances into the right and left filter frames.



4. Attach the standard air filter (Necessary installation)



#### ATTENTION:

The white side of the photo catalyst air purifying filter face outside, and the black side face the unit The green side of the bacteria-killing medium air purifying filter face outside, and the white side face the unit.

5. Close the inlet grille Close the Grille surely

#### NOTE:

- The photo catalyst air purifying filter will be polarized in fixed time. In normal family, it will be polarized every 6 months.
- The bacteria-killing medium air purifying filter will be used for a long time, no need for replacement. But in the period of using them, you should remove the dust frequently by using vacu